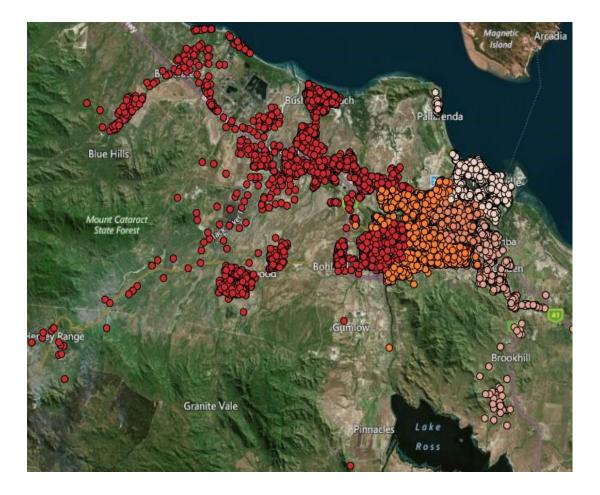

Australian Government Australian Taxation Office Australian Business Register

# **Disasters - Are You Ready?**

Make informed decisions with ABR data

Naomi Westwood

Assistant Commissioner, Australian Business Register (ABR)



# **Disaster Management**

#### We're here to help...









# Floods City of Townsville

#### Active ABNs by Industry Division



Location of businesses by postcode:



# City of Townsville: Disaster Management

#### **Relevant Industry Groups**



Construction

- Health Care and Social Assistance
- Retail Trade
- Education and Training
- Accommodation and Food Services
- Wholesale Trade

### ABR data – it's about so much more



Planning and Economic Development

#### Compliance

# Bundaberg Regional Council



#### AgForum 2019

- Identified agribusinesses to invite to the event and contacted them
- Event showcased innovation, opportunities and the next generational start-ups in the region.

#### Waste Disposal Levy – Info Session

- New Waste Disposal Levy introduced by the QLD Government from 1 July 2019
- Invitation to an information session sent to all relevant businesses in the sector
- Provided an overview